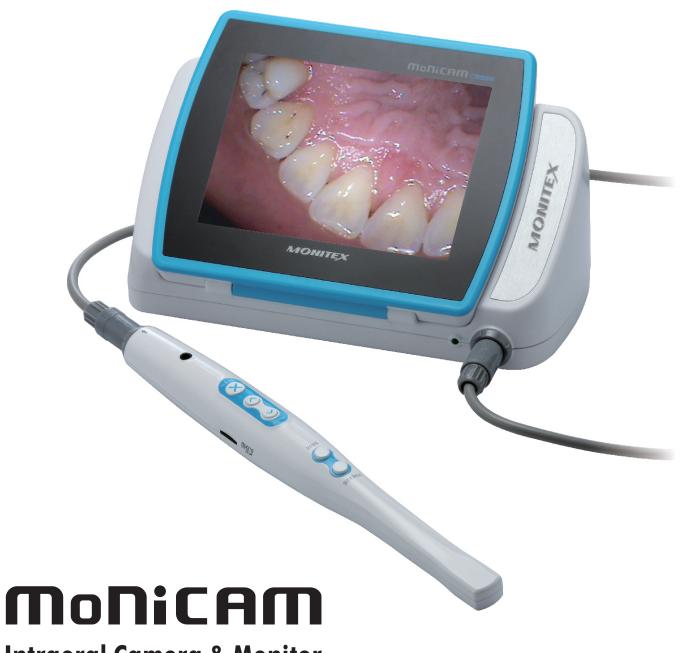

## Portable intraoral camera with monitor

**Intraoral Camera & Monitor** 

CM556

## **MONICAM** CM556

## **Intraoral Camera & Monitor**

MoniCAM CM556 is an innovative camera system especially designed for portability and easy maneuverability, allowing for convenient communication with the patient anywhere in the clinic. With just a button, captured images can be saved onto the microSD card for further analysis on the computer.

- Compact and portable.
- Capture and save images directly onto a microSD card.
- Can simultaneously broadcast images onto another monitor through video output.

5F, 70, Sec. 1, Guangfu Rd., Sanchong Dist., New Taipei City 24158, TAIWAN TEL: +886 2 29993869 FAX: +886 2 29993647