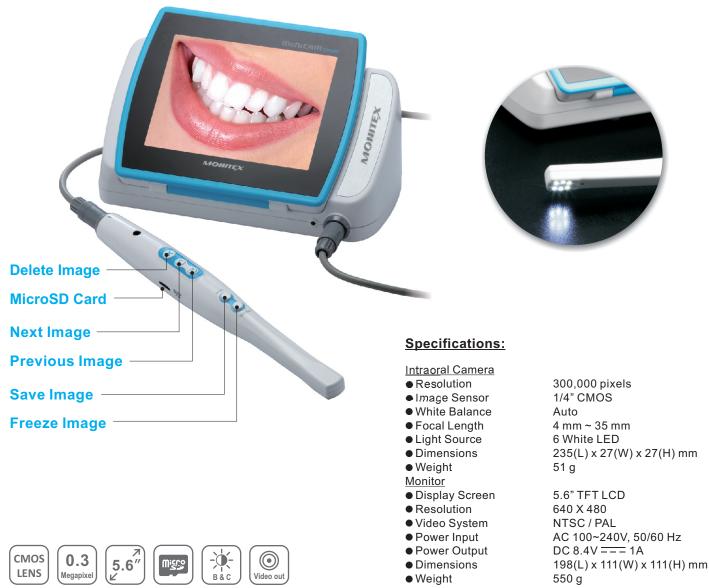

## **Intraoral Camera & Monitor**

MoniCAM CM556 is an innovative camera system especially designed for portability and easy maneuverability, allowing for convenient communication with the patient anywhere in the clinic. With just a button, captured images can be saved onto the microSD card for further analysis on the computer.

- Compact and portable.
- Capture and save images directly onto a microSD card.
- Can simultaneously broadcast images onto another monitor through video output.

5F, 70, Sec. 1, Guangfu Rd., Sanchong Dist., New Taipei City 24158, TAIWAN TEL: +886 2 29993869 FAX: +886 2 29993647