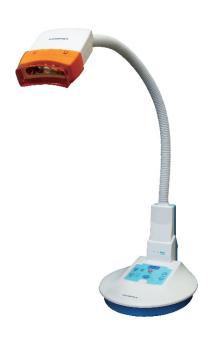

MONITEX

POWER

HIGHLOW

BLUEB&RRED

- Dual-spectrum LEDs (4 blue & 1 red) to activate different types of teeth-whitening materials.
- Curved whitening lamp enables full coverage of smile line.
- Effective whitening unit at an affordable price.
- Compact design with adjustable arm.