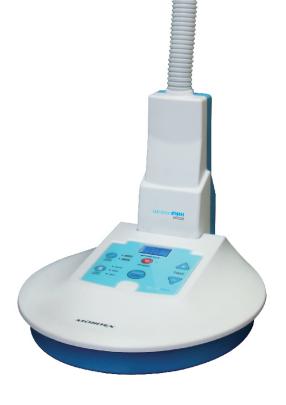

# **UhitenMAX** BR350 Compact Teeth Whitening Unit

The WhitenMAX BR350 compact teeth whitening system is safe and easy to use. Its compact table-top design is suitable for use in dental clinics, cosmetic centers, or salons. Additionally, its flexible arm is easy to manipulate to save space and provide comfortable treatment. With both blue and red spectrum LED lights, whitening efficiency and performance is maximized. BR350 will bring you a perfect whitening experience!

#### Specifications:

**IME** 

- LED Lamp
- Wavelength RangePower Input
- Power Output
- Weight
- Dimensions

3 W (4 blue LED & 1 red LED) 420~490 nm & 620~630 nm AC 100~240 V, 50/60 Hz DC 24V --- 1.5A 2.25 kg 215(L)x185(W)x840(H) mm