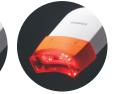

## **Compact Teeth Whitening Unit**

BR350

• BLUE & RED

• RED

# **UhitenMAX** BR350 Compact Teeth Whitening Unit

The WhitenMAX BR350 compact teeth whitening system is safe and easy to use. Its compact table-top design is suitable for use in dental clinics, cosmetic centers, or salons. Additionally, its flexible arm is easy to manipulate to save space and provide comfortable treatment. With both blue and red spectrum LED lights, whitening efficiency and performance is maximized. BR350 will bring you a perfect whitening experience!

MONITEX

POWER

HIGHLOW

BLUEB&RRED

- Dual-spectrum LEDs (4 blue & 1 red) to activate different types of teeth-whitening materials.
- Curved whitening lamp enables full coverage of smile line.
- Effective whitening unit at an affordable price.
- Compact design with adjustable arm.

• BLUE & RED

• RED