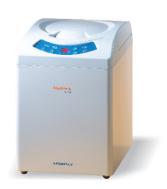

# **Algimax-II** GX300 Alginate Mixer

The patented ALGIMAX-II is a fully automated alginate mixer that standardizes the alginate mixing procedure. Enjoy smooth mixtures, bubble and lump free, to capture the most accurate impression. This high quality performance is made possible by the motors in the mixer to optimize the alginate setting reaction to just seconds, saving dentists and their assistants valuable time.

#### Specifications:

• Timer Range 1 ~ 16 seconds

• Mixing Modes 3 (Default: 8, 10, 12 secs)

• Speed 3,400 rpm

Power Input
 Dimensions
 AC 110 or 220V, 50/60 Hz
 250(L) x 205(W) x 285(H) mm

• Net Weight 17.5 kg