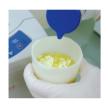

#### Simple steps to creating a perfect impression:

 Add alginate powder and water into the mixing cup.

2. Moisten with the stirrer for a few seconds and close the mixing cup.

3. Put the mixing cup into the mixing well.