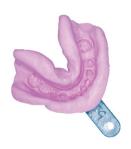

# **Algimax-II** GX300 Alginate Mixer

The patented ALGIMAX-II is a fully automated alginate mixer that standardizes the alginate mixing procedure. Enjoy smooth mixtures, bubble and lump free, to capture the most accurate impression. This high quality performance is made possible by the motors in the mixer to optimize the alginate setting reaction to just seconds, saving dentists and their assistants valuable time.

After mixing, use the spatula and remove the mixed impression.