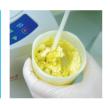

#### Simple steps to creating a perfect impression:

 Add alginate powder and water into the mixing cup.

2. Moisten with the stirrer for a few seconds and close the mixing cup.

3. Put the mixing cup into the mixing well.

After mixing, use the spatula and remove the mixed impression.