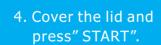

#### Simple steps to creating a perfect impression:

 Add alginate powder and water into the mixing cup.

2. Moisten with the stirrer for a few seconds and close the mixing cup.

3. Put the mixing cup into the mixing well.