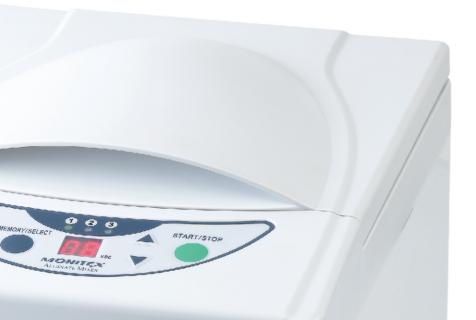

4. Cover the lid and press" START".

5. After mixing, use the spatula and remove the mixed impression.

#### 3 Default Mixing Modes

| Scoops | Mixing Time |
|--------|-------------|
| -      | 8 secs      |
|        | 10 secs     |
|        | 12 secs     |

#### **Specifications:**

- Timer Range 1 ~ 16 seconds
- Mixing Modes 3 (Default: 8, 10, 12 secs)
- Speed 3,400 rpm
- Power Input AC 110 or 230V, 50/60 Hz
- Dimensions 250(L) x 205(W) x 290(H) mm
- Net Weight 17.5 kg
- Accessories Spatula/Stirrer/Scoop/Accessory Holder/ Water Dosing Bottle/Mixing Cups(x4)