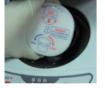

#### 3 Default Mixing Modes

| Scoops | Mixing Time |
|--------|-------------|
| -      | 8 secs      |
|        | 10 secs     |
|        | 12 secs     |