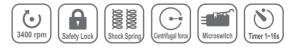

#### **Specifications:**

- Timer Range 1 ~ 16 seconds
- Mixing Modes 3 (Default: 8, 10, 12 secs)
- Speed 3,400 rpm
- Power Input AC 110 or 230V, 50/60 Hz
- Dimensions 250(L) x 205(W) x 290(H) mm
- Net Weight 17.5 kg
- Accessories Spatula/Stirrer/Scoop/Accessory Holder/ Water Dosing Bottle/Mixing Cups(x4)