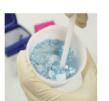

#### Simple steps to creating a perfect impression:

 Add alginate powder and water into the mixing cup.

2. Moisten with the stirrer for a few seconds and close the mixing cup.

3. Put the mixing cup into the mixing well.

4. Cover the lid and press" START".

5. After mixing, use the spatula and remove the mixed impression.