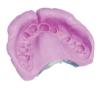

# **ROTAMIX** GX330 Alginate Mixer

The automated ROTAMIX alginate mixer makes homogeneously and smoothly mixed alginate pastes to create the best impressions. With an alginate mixer in the clinic, dentists can be sure that there are no compromises that arise out of mixing by hand so that all procedures can be standardized.

#### Simple steps to creating a perfect impression:

 Add alginate powder and water into the mixing cup.

2. Moisten with the stirrer for a few seconds and close the mixing cup.

3. Put the mixing cup into the mixing well.

4. Cover the lid and press" START".

5. After mixing, use the spatula and remove the mixed impression.