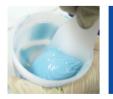

# **ROTAMIX** GX330 Alginate Mixer

The automated ROTAMIX alginate mixer makes homogeneously and smoothly mixed alginate pastes to create the best impressions. With an alginate mixer in the clinic, dentists can be sure that there are no compromises that arise out of mixing by hand so that all procedures can be standardized.

#### Simple steps to creating a perfect impression:

 Add alginate powder and water into the mixing cup.

2. Moisten with the stirrer for a few seconds and close the mixing cup.

3. Put the mixing cup into the mixing well.

4. Cover the lid and press" START".

5. After mixing, use the spatula and remove the mixed impression.