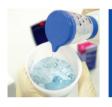

# **ROTAMIX** GX330 Alginate Mixer

The automated ROTAMIX alginate mixer makes homogeneously and smoothly mixed alginate pastes to create the best impressions. With an alginate mixer in the clinic, dentists can be sure that there are no compromises that arise out of mixing by hand so that all procedures can be standardized.

#### Simple steps to creating a perfect impression:

 Add alginate powder and water into the mixing cup.

2. Moisten with the stirrer for a few seconds and close the mixing cup.

3. Put the mixing cup into the mixing well.