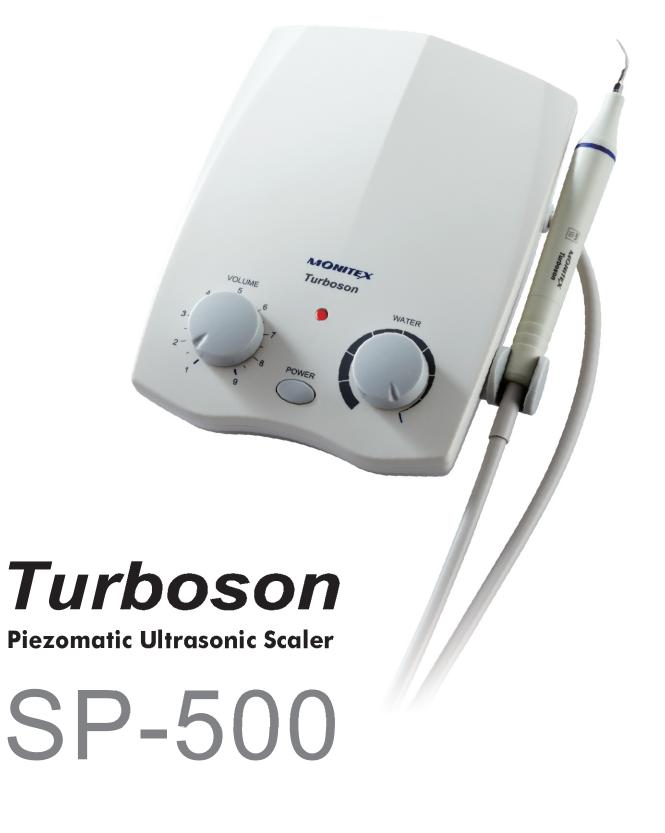

## Turboson SP-500

## **Piezomatic Ultrasonic Scaler**

- Utilize an automatic power compensation system to ensure a steady working frequency.
- Adjust water flow via microprocessors for convenient and simple operation.
- Detachable lightweight scaler handpiece and tips that can be autoclaved up to 135°C.
- Streamline design and easy to clean surface.
- Compatible with EMS systems.