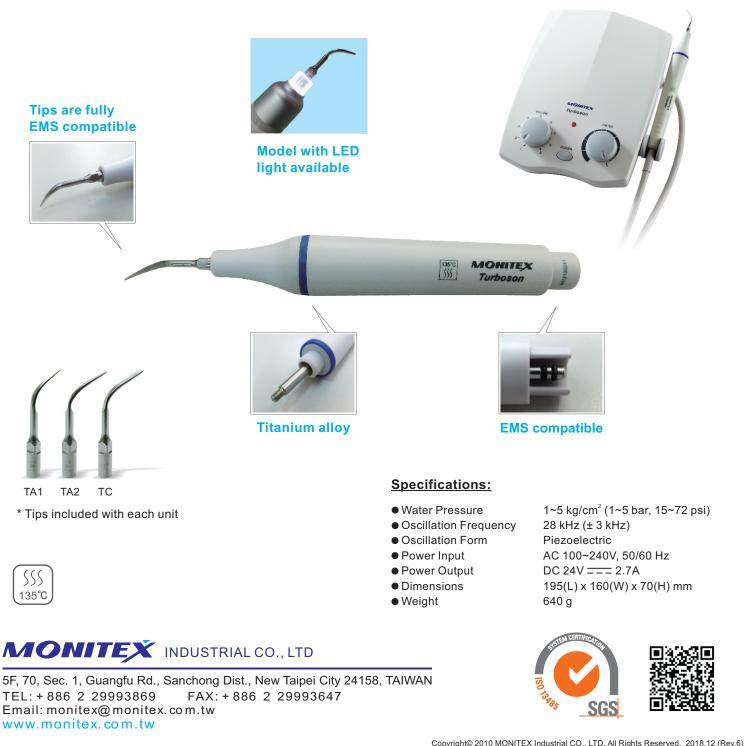

## **Piezomatic Ultrasonic Scaler**

- Utilize an automatic power compensation system to ensure a steady working frequency.
- Adjust water flow via microprocessors for convenient and simple operation.
- Detachable lightweight scaler handpiece and tips that can be autoclaved up to 135°C.
- Streamline design and easy to clean surface.
- Compatible with EMS systems.

Monitex reserves the right to explain discrepancies of the product which may be caused by weather, temperature, materials used, and all other factors. Specifications are subject to revision without prior notice.