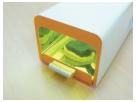

## **UV Curing Unit**

TRAY-LUX M9 is specially designed to cure composite or resin-based impression tray materials up to 2 trays at a time. This high power UV unit is designed with low electricity consumption and a built-in cooling fan.

- UV lamp life: 2000 hours
- Time adjustable from 6 seconds (0.1 minutes) and 99 minutes.
- Curing chamber can hold both an upper and a lower tray at the same time.
- Easy to operate and clean.