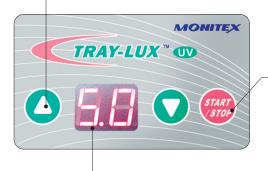

#### **Adjustable Curing Durations:**

Use the ▲ or ▼ buttons to change the curing duration from 0.1 and 99 minutes.

#### "Start/Stop" Button:

Press to start and end the curing cycle.

Every 0.1 corresponds to 6 seconds, and every 1.0 corresponds to 1 minute.