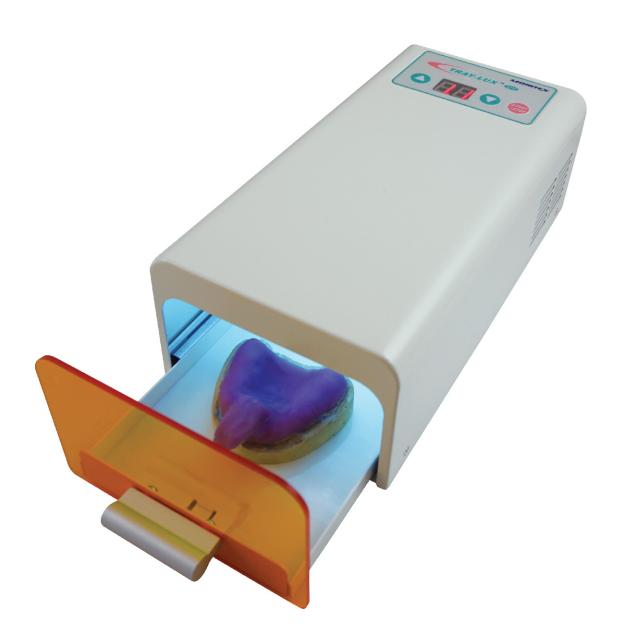

## **UV Curing Unit**

TRAY-LUX M9 is specially designed to cure composite or resin-based impression tray materials up to 2 trays at a time. This high power UV unit is designed with low electricity consumption and a built-in cooling fan.

- UV lamp life: 2000 hours
- Time adjustable from 6 seconds (0.1 minutes) and 99 minutes.
- Curing chamber can hold both an upper and a lower tray at the same time.
- Easy to operate and clean.