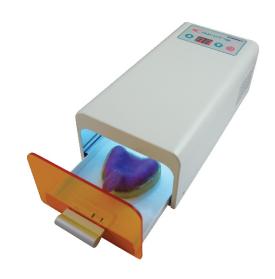

## **UV Curing Unit**

TRAY-LUX M9 is specially designed to cure composite or resin-based impression tray materials up to 2 trays at a time. This high power UV unit is designed with low electricity consumption and a built-in cooling fan.

- UV lamp life: 2000 hours
- Time adjustable from 6 seconds (0.1 minutes) and 99 minutes.
- Curing chamber can hold both an upper and a lower tray at the same time.
- Easy to operate and clean.