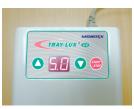

#### **Adjustable Curing Durations:**

Use the ▲ or ▼ buttons to change the curing duration from 0.1 and 99 minutes.

#### "Start/Stop" Button:

Press to start and end the curing cycle.

Every 0.1 corresponds to 6 seconds, and every 1.0 corresponds to 1 minute.