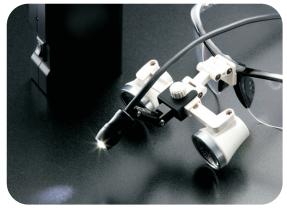

# OptoLux HD-10 LED Head Light

With the OptoLux headlight, professionals in all fields can comfortably experience bright, shadow-free, and long-lasting illumination with unrestricted mobility. With 4 adjustable light intensities and a near perfect white beam, OptoLux is ideal for the inspection and operation of small areas.

- **Superior Brightness** Using the latest LED technology, the light beam delivers shadow-free illumination with a constant and steady output.
- **Pure White Light** Aids in the matching of dental colors.
- **4 Adjustable Light Intensities** 40% - 60% - 80% - 100%
- **Rechargeable Lithium-Polymer Battery** Can be used continuously for up to 8 hours on a full charge.
- Headpiece & Mounting Clip
  Lightweight headpiece can be easily attached to all headwear via the assorted clips included with each unit.

0 0

\*Magnifying glasses not included