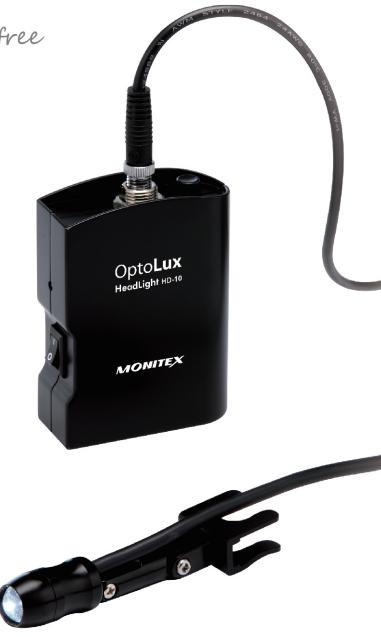

# OptoLux HD-10 LED Head Light

With the OptoLux headlight, professionals in all fields can comfortably experience bright, shadow-free, and long-lasting illumination with unrestricted mobility. With 4 adjustable light intensities and a near perfect white beam, OptoLux is ideal for the inspection and operation of small areas.

- **Superior Brightness** Using the latest LED technology, the light beam delivers shadow-free illumination with a constant and steady output.
- **Pure White Light** Aids in the matching of dental colors.
- **4 Adjustable Light Intensities** 40% - 60% - 80% - 100%
- **Rechargeable Lithium-Polymer Battery** Can be used continuously for up to 8 hours on a full charge.
- Headpiece & Mounting Clip
  Lightweight headpiece can be easily attached to all headwear via the assorted clips included with each unit.