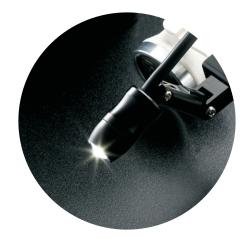

# OptoLux HD-10 LED Head Light

With the OptoLux headlight, professionals in all fields can comfortably experience bright, shadow-free, and long-lasting illumination with unrestricted mobility. With 4 adjustable light intensities and a near perfect white beam, OptoLux is ideal for the inspection and operation of small areas.

- **Superior Brightness** Using the latest LED technology, the light beam delivers shadow-free illumination with a constant and steady output.
- **Pure White Light** Aids in the matching of dental colors.
- **4 Adjustable Light Intensities** 40% - 60% - 80% - 100%
- **Rechargeable Lithium-Polymer Battery** Can be used continuously for up to 8 hours on a full charge.
- Headpiece & Mounting Clip
  Lightweight headpiece can be easily attached to all headwear via the assorted clips included with each unit.