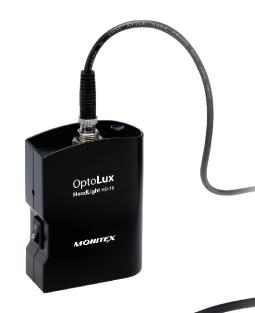

# OptoLux HD-10 LED Head Light

With the OptoLux headlight, professionals in all fields can comfortably experience bright, shadow-free, and long-lasting illumination with unrestricted mobility. With 4 adjustable light intensities and a near perfect white beam, OptoLux is ideal for the inspection and operation of small areas.

- **Superior Brightness** Using the latest LED technology, the light beam delivers shadow-free illumination with a constant and steady output.
- **Pure White Light** Aids in the matching of dental colors.
- **4 Adjustable Light Intensities** 40% - 60% - 80% - 100%
- **Rechargeable Lithium-Polymer Battery** Can be used continuously for up to 8 hours on a full charge.
- Headpiece & Mounting Clip
  Lightweight headpiece can be easily attached to all headwear via the assorted clips included with each unit.