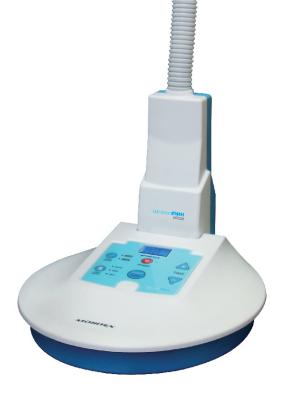

## **UhitenMAX** BR350 Compact Teeth Whitening Unit

The WhitenMAX BR350 compact teeth whitening system is safe and easy to use. Its compact table-top design is suitable for use in dental clinics, cosmetic centers, or salons. Additionally, its flexible arm is easy to manipulate to save space and provide comfortable treatment. With both blue and red spectrum LED lights, whitening efficiency and performance is maximized. BR350 will bring you a perfect whitening experience!

- Dual-spectrum LEDs (4 blue & 1 red) to activate different types of teeth-whitening materials.
- Curved whitening lamp enables full coverage of anterior teeth.
- Effective whitening unit at an affordable price.
- Compact design with adjustable arm.