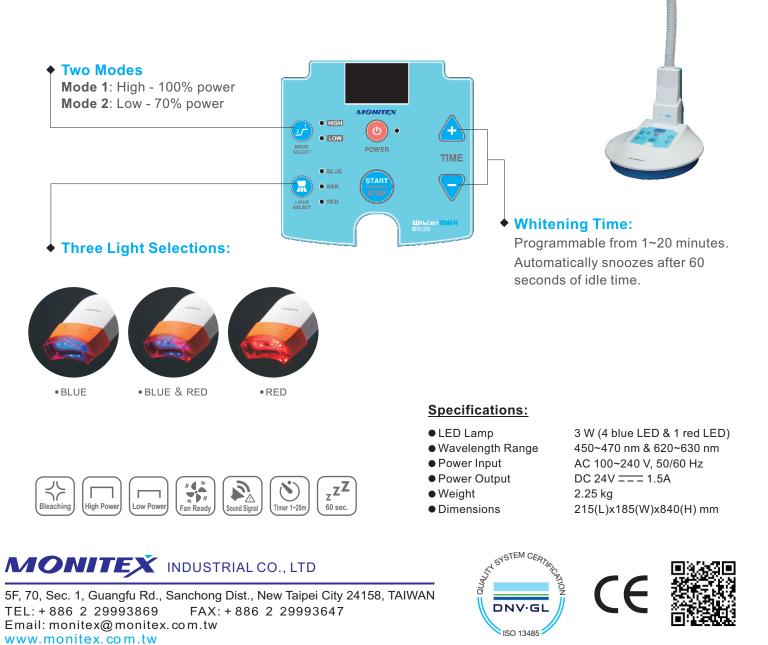

- Dual-spectrum LEDs (4 blue & 1 red) to activate different types of teeth-whitening materials.
- Curved whitening lamp enables full coverage of anterior teeth.
- Effective whitening unit at an affordable price.
- Compact design with adjustable arm.