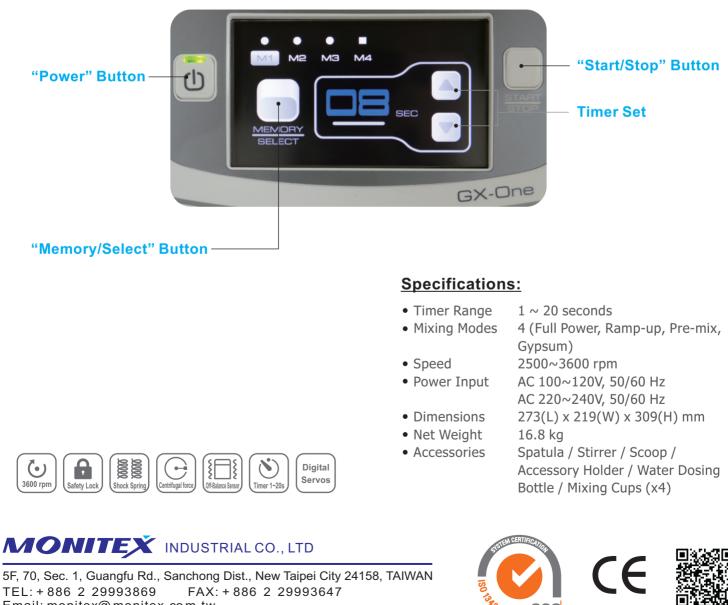

Adding to GX-One's flexibility is a new mode that can mix dental gypsums, marking anew milestone for dental mixers. It provides 4 functions of modes to choose: full power, ramp-up, pre-mix and gypsum, users can program the mode setting as their preference.

The mixing time is adjustable from 1 to 20 seconds.

## Full-Color Touch Screen Display

 TEL: + 886 2 29993869
 FAX: + 886 2 29993647

 Email: monitex@monitex.com.tw
 SGS

 www.monitex.com.tw
 SGS