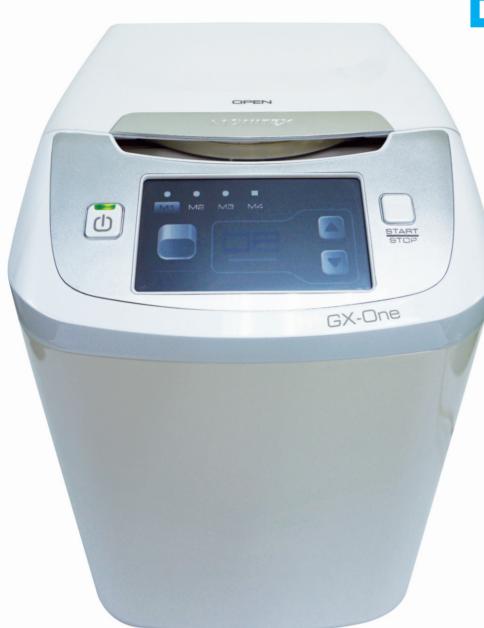

## DiGiMax GX-One

## DiGiMax GX-One Alginate Mixer

Revolutionizing the alginate mixers on the market, GX-One creates a whole new vision to the impression system. Retaining the high quality of Monitex alginate mixers, the new design of digital display allows for more accurate and precise control of alginate mixing.

## Full-Color Touch Screen Display

 TEL: + 886 2 29993869
 FAX: + 886 2 29993647

 Email: monitex@monitex.com.tw
 SGS

 www.monitex.com.tw
 SGS