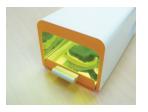

## TRAY-LUX M7

### **Ultraviolet LED Curing Unit**

The TRAY-LUX M7 specializes in post curing 3D printing or polymerizes resin-based impression tray material. This multi-function unit is equipped with LCD display, built-in cooling fan and auto sleep mode.

- Full light spectrum range of UV LED to cover the wavelength of most 3D prints materials.
- Curing Chamber can hold both an upper and a lower tray at the same time.
- Time adjustable from 10 seconds to 20 minutes.
- Easy to operate and clean.