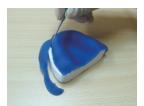

## Polymerize light-curable tray materials!

### **Ultraviolet LED Curing Unit**

The TRAY-LUX M7 specializes in post curing 3D printing or polymerizes resin-based impression tray material. This multi-function unit is equipped with LCD display, built-in cooling fan and auto sleep mode.