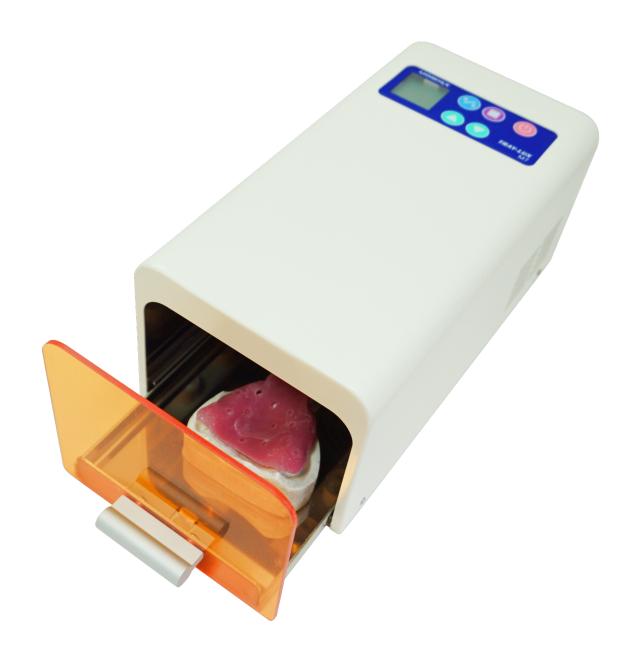

## TRAY-LUX M7

### **Ultraviolet LED Curing Unit**

The TRAY-LUX M7 specializes in post curing 3D printing or polymerizes resin-based impression tray material. This multi-function unit is equipped with LCD display, built-in cooling fan and auto sleep mode.

- Full light spectrum range of UV LED to cover the wavelength of most 3D prints materials.
- Curing Chamber can hold both an upper and a lower tray at the same time.
- Time adjustable from 10 seconds to 20 minutes.
- Easy to operate and clean.