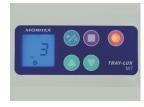

#### "Start / Pause" Button:

Press to begin curing cycle.
Press again to interrupt curing cycle.

#### "Reset" Button:

Press to reset the curing time to the original selection.

Press to start and end the curing cycle.

Use the ▲ or ▼ buttons to change the curing duration between 0.1 and 99 minutes.

#### - Display Panel:

Every 0.1 corresponds to 6 seconds, and every 1.0 corresponds to 1 minute.