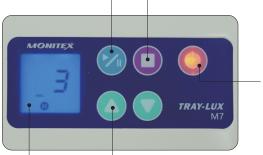

#### "Start / Pause" Button:

Press to begin curing cycle.
Press again to interrupt curing cycle.

#### "Reset" Button:

Press to reset the curing time to the original selection.

Press to start and end the curing cycle.

Use the ▲ or ▼ buttons to change the curing duration between 0.1 and 99 minutes.

#### - Display Panel:

Every 0.1 corresponds to 6 seconds, and every 1.0 corresponds to 1 minute.