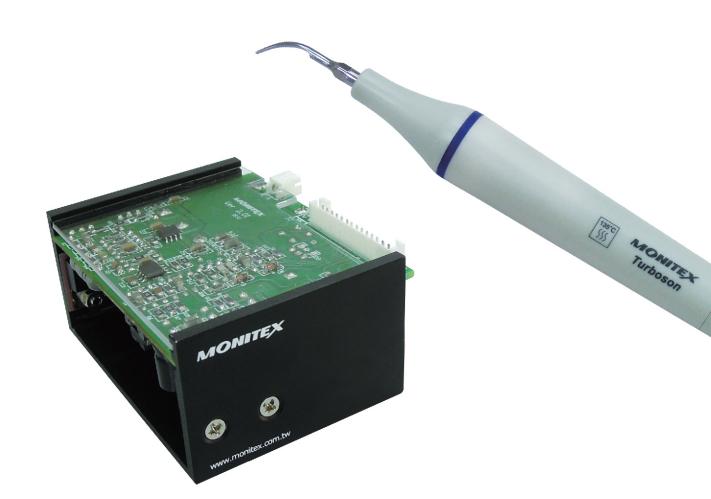

### Turboson

**Built-in Scaler** 

SP-B

## Turboson SP-B

### **Built-in Scaler**

- Utilize an automatic power compensation system to ensure a steady working frequency.
- Adjust water flow via microprocessors for convenient and simple operation.
- Detachable lightweight scaler handpiece and tips that can be autoclaved up to 135°C.
- Built-in design for installation into dental units.
- Compatible with EMS systems.