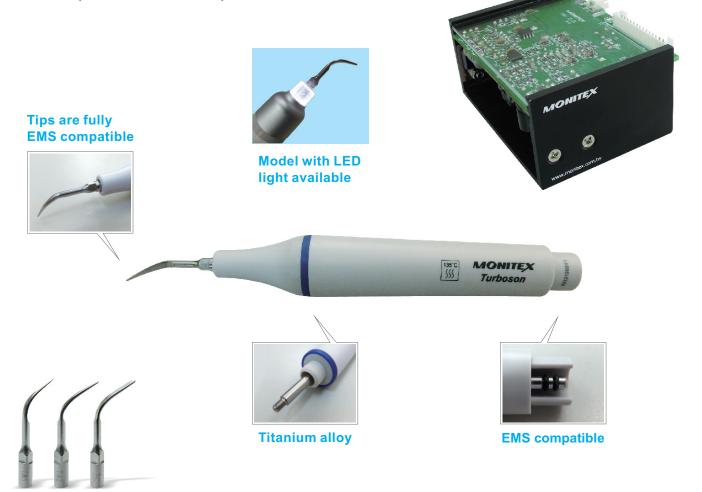

### **Built-in Scaler**

- Utilize an automatic power compensation system to ensure a steady working frequency.
- Adjust water flow via microprocessors for convenient and simple operation.
- Detachable lightweight scaler handpiece and tips that can be autoclaved up to 135°C.
- Built-in design for installation into dental units.
- Compatible with EMS systems.

\* All of the above tips are included with each unit

TC

TA2

TA1