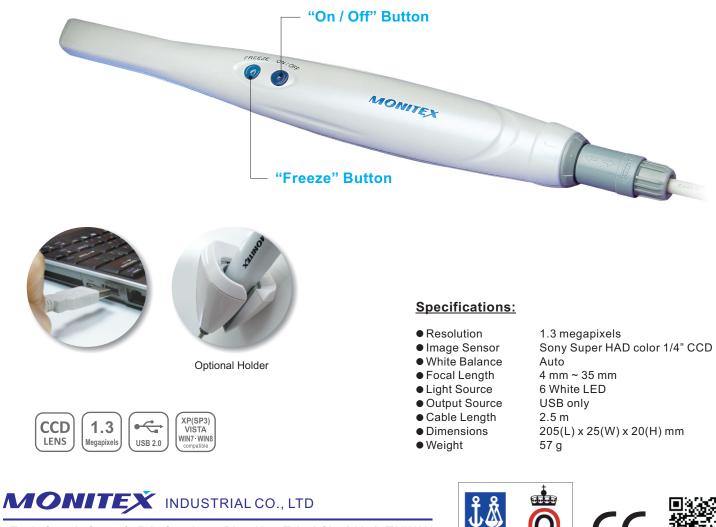

## maniCAM PX-130 Intraoral Camera

MoniCam PX-130 is an ultra lightweight intraoral camera. Just install the provided software and driver onto a computer, plug in the USB cable, and instantly view and capture images. Utilizing Sony Super HAD Color 1/4" CCD technology, capture high resolution images at a reasonable price.

- Sony Super HAD Color 1/4" CCD technology to capture high resolution images.
- Direct computer connection via USB port.
- Superior LED illumination.
- Easily store digital images and export out to other dental software.